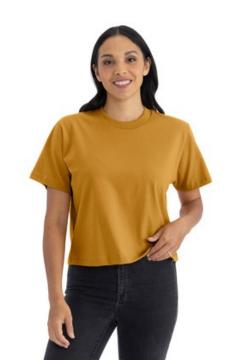

# Next Level Apparel<sup>®</sup> Women's Heavyweight Boxy Tee NL7610

- 6.8-ounce, 100% combed ring spun cotton, 16 singles
- 90/10 cotton/recycled polyester (Athletic Gray)
- 1x1 rib knit crew neck collar
- Shoulder to shoulder taping
- Tear-aw ay label
- Side seamed
- Relaxed fit