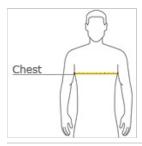

#### HOW TO MEASURE

#### CHEST WIDTH

Measure under the arm and around the fullest part of the chest with arms  $\operatorname{dow} n$ , keeping tape horizontal.