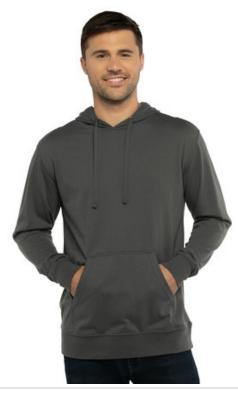

# Next Level Apparel<sup>®</sup> Laguna Hoodie NL9301

- 5.3-ounce, 60/40 combed ring spun cotton/polyester
  French terry fleece
- Tear-aw ay label
- Halfmoon at back neck
- Jersey-lined hood with dyed-to-match flat draw cords
- Reinforced grommets
- Side seamed
- 1x1 rib knit cuffs and hem